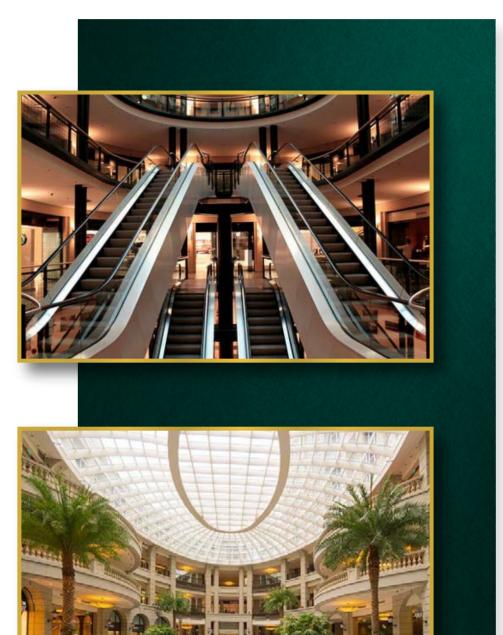

## MIDTOWN/MALL

Spread over an area of 133,000 square feet, Midtown Mall is the perfect destination for families, that offers a memorable shopping experience and a fun time for kids. The stores, attractions & services in this mall are combined to make it the most comprehensive retail, hospitality & entertainment complex in Islamabad.

## FEATURES

DEDICATED LOBBY

HEALTH CLUB

PARKING

SHUTTLE SERVICE TO & FRO METRO

JUICE BAR

24/7 SECURITY

COFFEE Shop

SPA

ELEVATORS & ESCALATORS

GARBAGE CHUTE

CARGO LIFT

ELECTRICITY BACKUP

ATM

KIDS POOL AREA

LARGE ATRIUM

Swimming Pool

CCTV

INTERNATIONAL & LOCAL BRANDS SHOPS

DUBAI STYLE WATER FALL

ELEVATORS

SAUNA ROOM

SALOON

CENTRALLY AIR CONDITION

DIRECT ACCESS TO SPA

FOOD COURT

STEAM ROOM

KIDS PLAY AREA

ELECTRICITY BACKUP

JACUZZI

LAVISH CORRIDORS

A LIFESTYLE YOU DESERVE A LUXURY YOU DESIRE