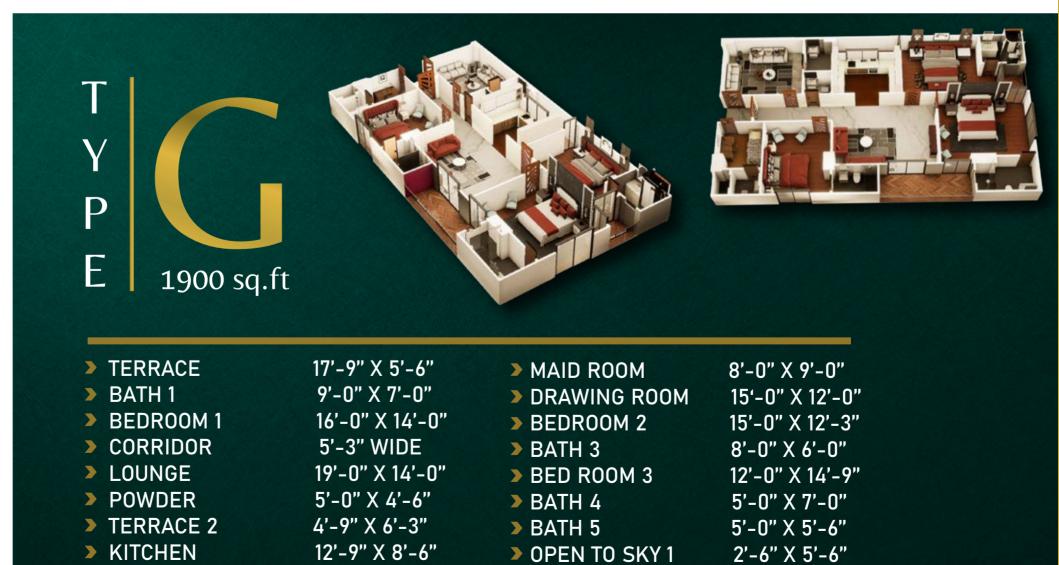

### APARTMENT LAYOUTS

- **TERRACE**
- > BATH 1
- > BEDROOM 1
- > KITCHEN
- LOUNGE
- > BEDROOM 2
- > BATH 2
- DRESS
- > POWDER

7'-9" X 7'-9" 8'-0" X 5'-6" 14'-6" X 13'-0" 7'-0" X 11'-0" 12'-0" X 13'-0" 12'-0" X 13'-0" 5'-0" X 7'-6" 5'-0" X 6'-0" 3'-9" X 5'-6"

- **TERRACE** > BATH 1
- > BEDROOM 1
- > OPEN DUCT 1
- LOUNGE
- 19'-3" X 5'-0" 6'-0" X 9'-0" 13'-0" X 15'-0" 6'-0" X 3'-9" 13'-0" X 12'-6"

| > | CORRIDOR           |
|---|--------------------|
| > | KITCHEN            |
| > | BEDROOM 2          |
| > | BATH 2             |
| > | <b>OPEN DUCT 2</b> |

6'-0" WIDE 6'-0" X 12'-6" 13'-0" X 11'-9" 8'-0" X 5'-3" 4'-6" X 5'-3"

KITCHEN

7'-0" X 9'-0"

> OPEN TO SKY

5'-9" X 3'-0"

| > | TERRACE      |
|---|--------------|
| > | BATH 1       |
| > | BEDROOM 1    |
| > | LOBBY        |
| > | LOUNGE       |
| > | OPEN KITCHEN |
| > | TERRACE 2    |
| > | KITCHEN      |
| > | BATH 2       |

8'-0" X 6'-6" 15'-0" X 12'-6" 4'-6" WIDE 23'-0" X 13'-3" N 12'-0" X 6'-6" 5'-0" X 16'-0" 12'-0" X 9'-0" 4'0"X 5'-0"

| > | MAID ROOM  |
|---|------------|
| > | CORRIDOR   |
| > | BEDROOM 2  |
| > | BATH 3     |
| > | BED ROOM 3 |
| > | BATH 4     |
| > | DRESS      |

5'-0" WIDE 13'-0" X 14'-6" 7'-6" X 6'-0" 12'-0" X 15'-0" 5'-6 X 8'-6" 5'-6" X 6'-1.5"

- > OPEN KITCHEN > TERRACE 2
- > KITCHEN
- > BATH 2
- 12'-0" X 6'-6" 5'-0" X 16'-0" 12'-0" X 9'-0" 4'0"X 5'-0"
- > BATH 4 **DRESS**

5'-6 X 8'-6" 5'-6" X 6'-1.5"

- > BATH 2
- 8'-0"X 6'-0" > OPEN TO SKY 2
- 2'-6" X 5'-6" 12'-9" X 3'-6"