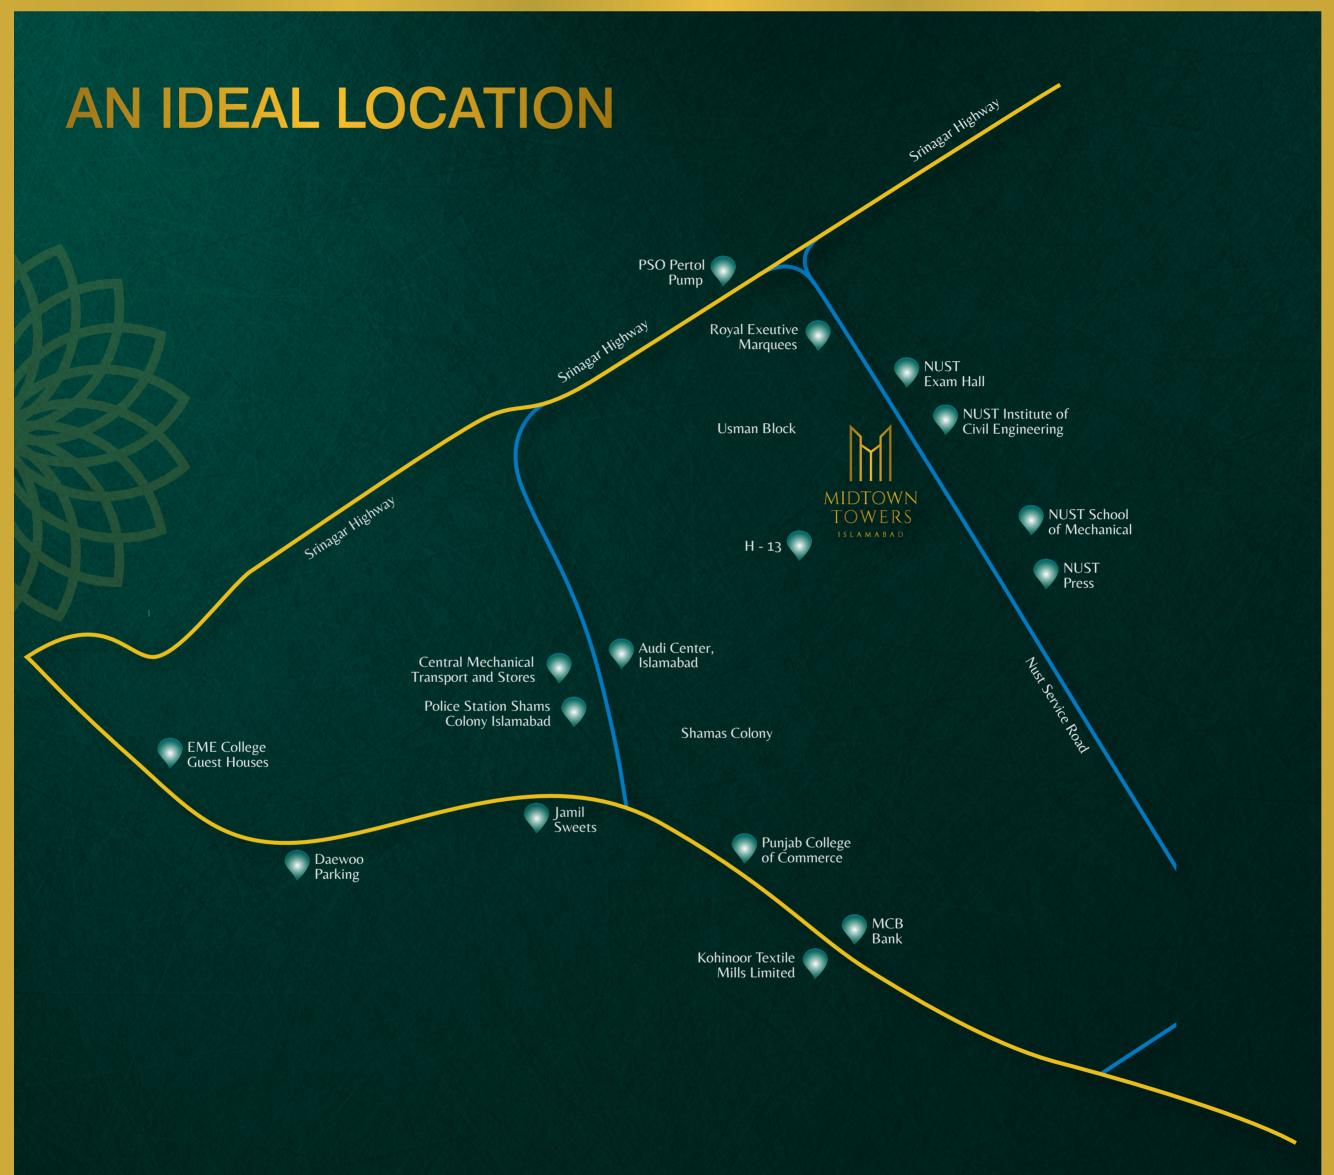

## AN IDEAL LOCATION

**8000** METER DISTANCE TO METRO BUS STATION

12 MINUTES DRIVE TO BLUE AREA

MINUTES DRIVE TO PIMS 15 MINUTES DRIVE TO ISLAMABAD-LAHORE MOTORWAY M2