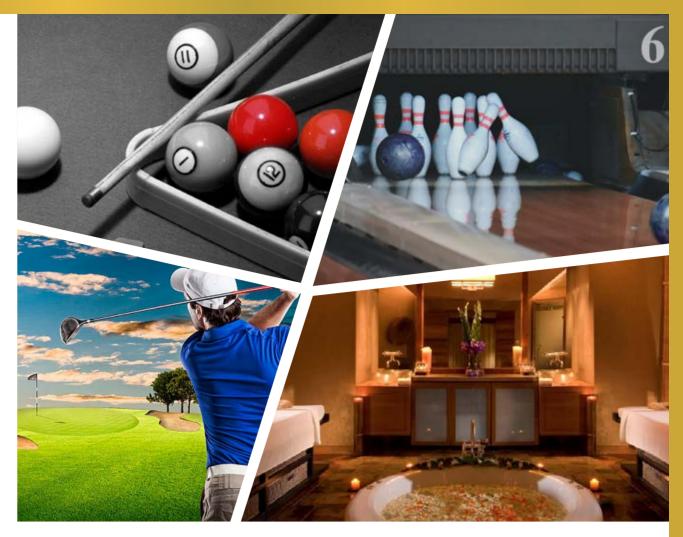

#### HEALTH & ENTERTAINMENT CLUB

- Modern Gymnasium
- o Sauna
- Temperature Controlled Swimming Pool (Separate pools for ladies, gents and kids)
- o Spa
- Jacuzzi
- Mini Golf
- Indoor Games (Snooker, Table Tennis etc)
- Bowling Alley

#### A HEALTHY LIFESTYLE AWAITS

The state of the art Health & Entertainment Club in Midtown Towers consists of a modern gymnasium for fitness enthusiasts, a sauna room, a soul soothing spa, temperature controlled swimming pool, mini golf, bowling alley and other indoor games.