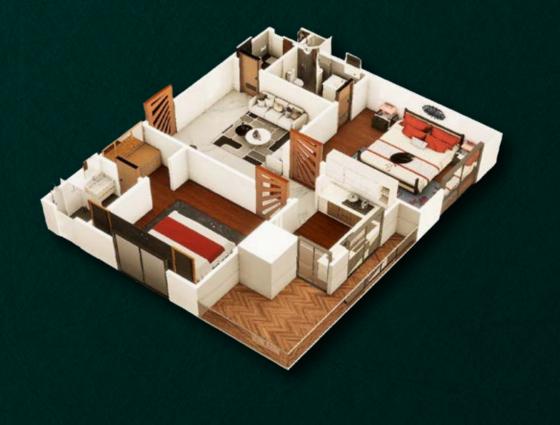

Midtown sets a new benchmark in apartment living. A new lifestyle awaits here offering spacious floor plans to provide an environment you desire. Midtown Residency offers variety of options to choose from including 1, 2, 3 and 4 bed exclusively designed apartments.

### APARTMENT LAYOUTS

- **TERRACE**
- > BATH 1
- > BEDROOM 1
- > KITCHEN
- LOUNGE
- > BEDROOM 2
- > BATH 2
- DRESS
- > POWDER

7'-9" X 7'-9" 8'-0" X 5'-6" 14'-6" X 13'-0" 7'-0" X 11'-0" 12'-0" X 13'-0" 12'-0" X 13'-0" 5'-0" X 7'-6" 5'-0" X 6'-0" 3'-9" X 5'-6"