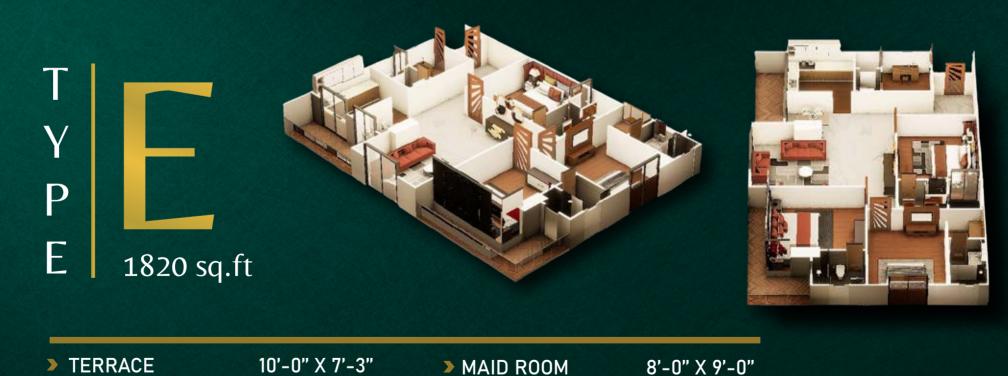

### APARTMENT LAYOUTS

- **TERRACE**
- > BATH 1
- > BEDROOM 1
- > KITCHEN
- LOUNGE
- > BEDROOM 2
- > BATH 2
- DRESS
- > POWDER

7'-9" X 7'-9" 8'-0" X 5'-6" 14'-6" X 13'-0" 7'-0" X 11'-0" 12'-0" X 13'-0" 12'-0" X 13'-0" 5'-0" X 7'-6" 5'-0" X 6'-0" 3'-9" X 5'-6"

- **TERRACE** > BATH 1
- > BEDROOM 1
- > OPEN DUCT 1
- LOUNGE
- 19'-3" X 5'-0" 6'-0" X 9'-0" 13'-0" X 15'-0" 6'-0" X 3'-9" 13'-0" X 12'-6"

| > | CORRIDOR           |
|---|--------------------|
| > | KITCHEN            |
| > | BEDROOM 2          |
| > | BATH 2             |
| > | <b>OPEN DUCT 2</b> |

6'-0" WIDE 6'-0" X 12'-6" 13'-0" X 11'-9" 8'-0" X 5'-3" 4'-6" X 5'-3"

KITCHEN

7'-0" X 9'-0"

> OPEN TO SKY

5'-9" X 3'-0"

| > | TERRACE      |
|---|--------------|
| > | BATH 1       |
| > | BEDROOM 1    |
| > | LOBBY        |
| > | LOUNGE       |
| > | OPEN KITCHEN |
| > | TERRACE 2    |
| > | KITCHEN      |
| > | BATH 2       |

8'-0" X 6'-6" 15'-0" X 12'-6" 4'-6" WIDE 23'-0" X 13'-3" N 12'-0" X 6'-6" 5'-0" X 16'-0" 12'-0" X 9'-0" 4'0"X 5'-0"

| > | MAID ROOM  |
|---|------------|
| > | CORRIDOR   |
| > | BEDROOM 2  |
| > | BATH 3     |
| > | BED ROOM 3 |
| > | BATH 4     |
| > | DRESS      |

5'-0" WIDE 13'-0" X 14'-6" 7'-6" X 6'-0" 12'-0" X 15'-0" 5'-6 X 8'-6" 5'-6" X 6'-1.5"

- > OPEN KITCHEN > TERRACE 2
- > KITCHEN
- > BATH 2
- 12'-0" X 6'-6" 5'-0" X 16'-0" 12'-0" X 9'-0" 4'0"X 5'-0"
- > BATH 4 **DRESS**

5'-6 X 8'-6" 5'-6" X 6'-1.5"

- > BATH 2
- 8'-0"X 6'-0" > OPEN TO SKY 2
- 2'-6" X 5'-6" 12'-9" X 3'-6"