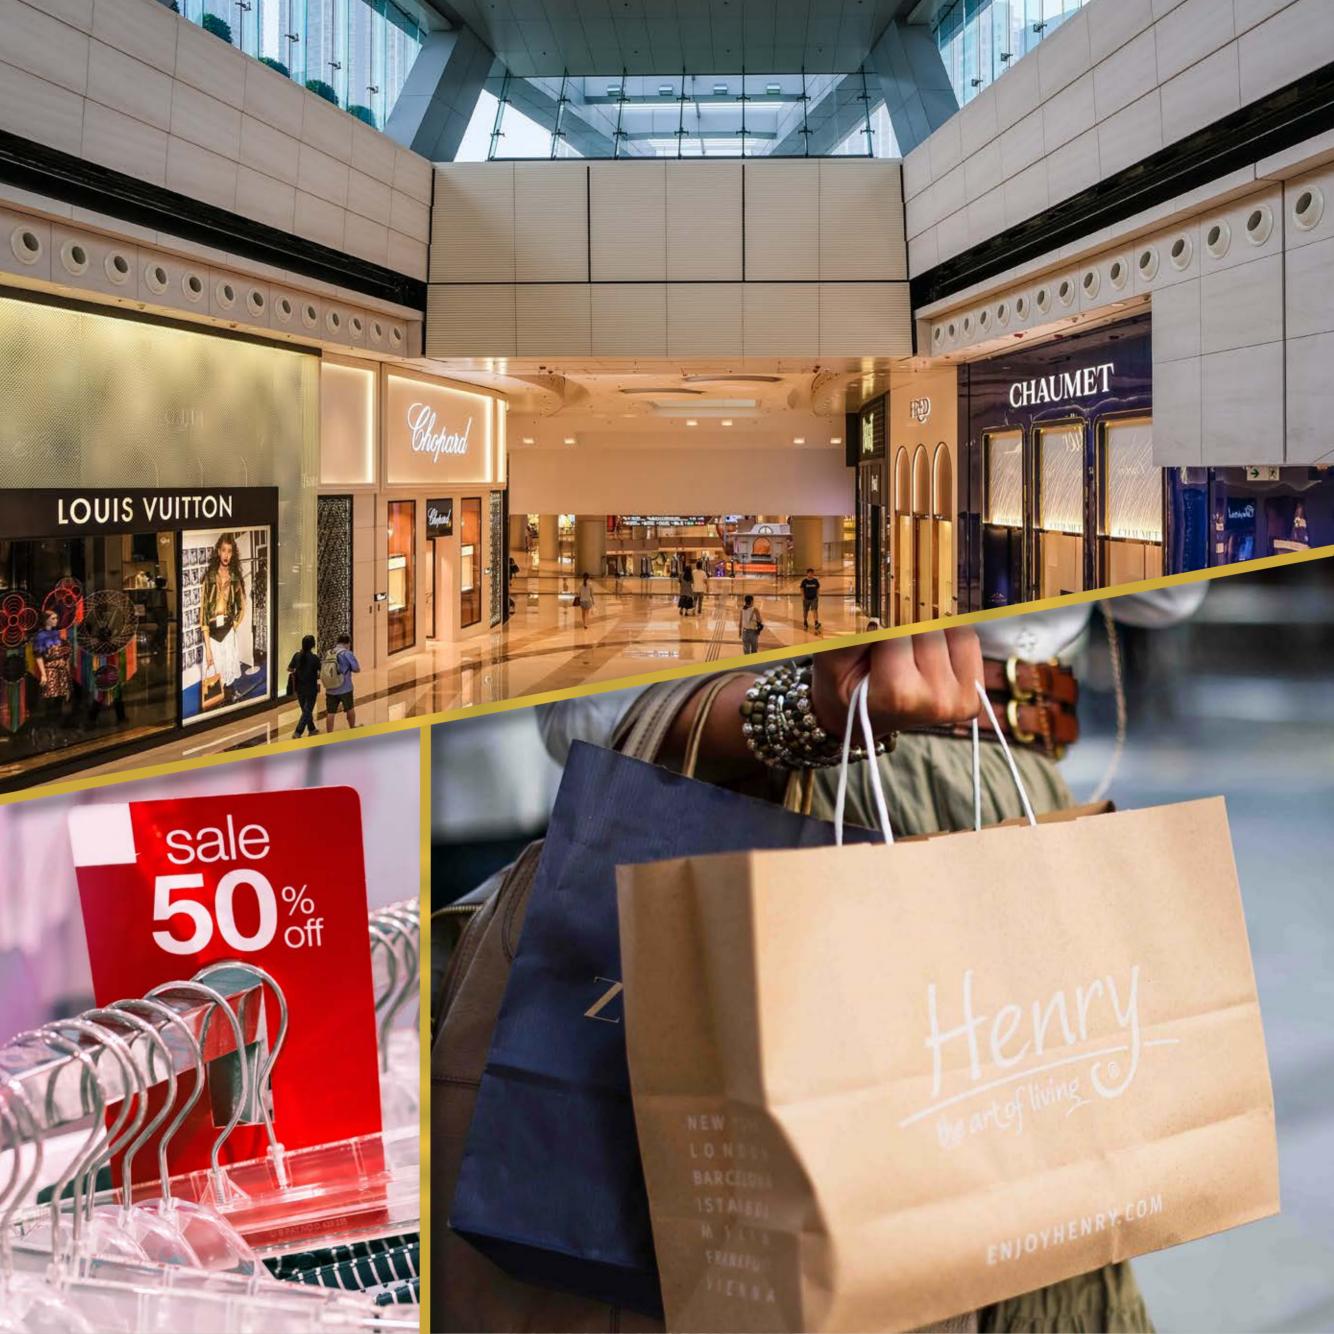

## MIDTOWN/MALL

Spread over an area of 133,000 square feet, Midtown Mall is the perfect destination for families, that offers a memorable shopping experience and a fun time for kids. The stores, attractions & services in this mall are combined to make it the most comprehensive retail, hospitality & entertainment complex in Islamabad.

## FEATURES

DEDICATED LOBBY

HEALTH CLUB

PARKING

SHUTTLE SERVICE TO & FRO METRO

JUICE BAR

24/7 SECURITY

COFFEE Shop

SPA

ELEVATORS & ESCALATORS

GARBAGE CHUTE

CARGO LIFT

ELECTRICITY BACKUP

ATM

KIDS POOL AREA

LARGE ATRIUM

Swimming Pool

CCTV

INTERNATIONAL & LOCAL BRANDS SHOPS

DUBAI STYLE WATER FALL

ELEVATORS

SAUNA ROOM

SALOON

CENTRALLY AIR CONDITION

DIRECT ACCESS TO SPA

FOOD COURT

STEAM ROOM

KIDS PLAY AREA

ELECTRICITY BACKUP

JACUZZI

LAVISH CORRIDORS

A LIFESTYLE YOU DESERVE A LUXURY YOU DESIRE