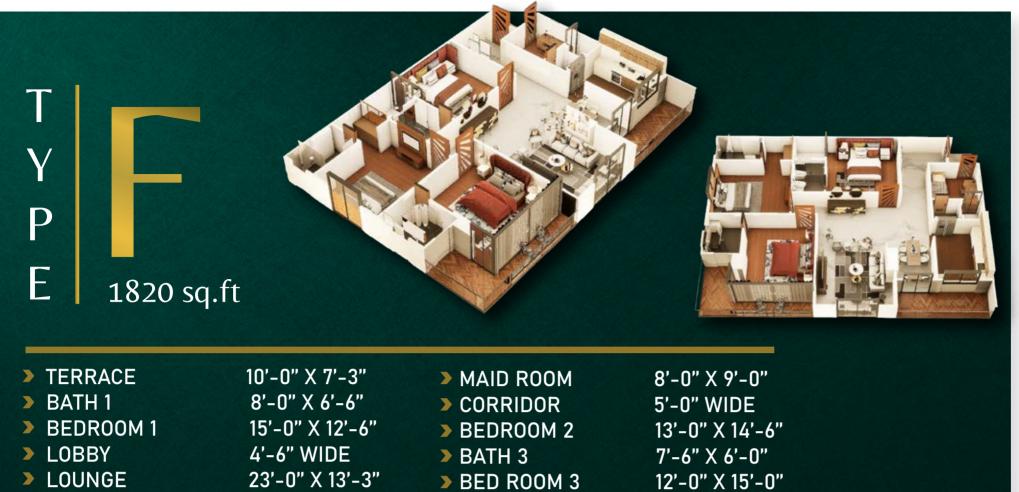

### APARTMENT LAYOUTS

- **TERRACE**
- > BATH 1
- > BEDROOM 1
- > KITCHEN
- LOUNGE
- > BEDROOM 2
- > BATH 2
- DRESS
- > POWDER

7'-9" X 7'-9" 8'-0" X 5'-6" 14'-6" X 13'-0" 7'-0" X 11'-0" 12'-0" X 13'-0" 12'-0" X 13'-0" 5'-0" X 7'-6" 5'-0" X 6'-0" 3'-9" X 5'-6"

- **TERRACE** > BATH 1
- > BEDROOM 1
- > OPEN DUCT 1
- LOUNGE
- 19'-3" X 5'-0" 6'-0" X 9'-0" 13'-0" X 15'-0" 6'-0" X 3'-9" 13'-0" X 12'-6"

| > | CORRIDOR           |
|---|--------------------|
| > | KITCHEN            |
| > | BEDROOM 2          |
| > | BATH 2             |
| > | <b>OPEN DUCT 2</b> |

6'-0" WIDE 6'-0" X 12'-6" 13'-0" X 11'-9" 8'-0" X 5'-3" 4'-6" X 5'-3"

KITCHEN

7'-0" X 9'-0"

> OPEN TO SKY

5'-9" X 3'-0"

| > | TERRACE      |
|---|--------------|
| > | BATH 1       |
| > | BEDROOM 1    |
| > | LOBBY        |
| > | LOUNGE       |
| > | OPEN KITCHEN |
| > | TERRACE 2    |
| > | KITCHEN      |
| > | BATH 2       |

8'-0" X 6'-6" 15'-0" X 12'-6" 4'-6" WIDE 23'-0" X 13'-3" N 12'-0" X 6'-6" 5'-0" X 16'-0" 12'-0" X 9'-0" 4'0"X 5'-0"

| > | MAID ROOM  |
|---|------------|
| > | CORRIDOR   |
| > | BEDROOM 2  |
| > | BATH 3     |
| > | BED ROOM 3 |
| > | BATH 4     |
| > | DRESS      |

5'-0" WIDE 13'-0" X 14'-6" 7'-6" X 6'-0" 12'-0" X 15'-0" 5'-6 X 8'-6" 5'-6" X 6'-1.5"

- > OPEN KITCHEN > TERRACE 2
- > KITCHEN
- > BATH 2
- 12'-0" X 6'-6" 5'-0" X 16'-0" 12'-0" X 9'-0" 4'0"X 5'-0"
- > BATH 4 **DRESS**

5'-6 X 8'-6" 5'-6" X 6'-1.5"

- > BATH 2
- 8'-0"X 6'-0" > OPEN TO SKY 2
- 2'-6" X 5'-6" 12'-9" X 3'-6"