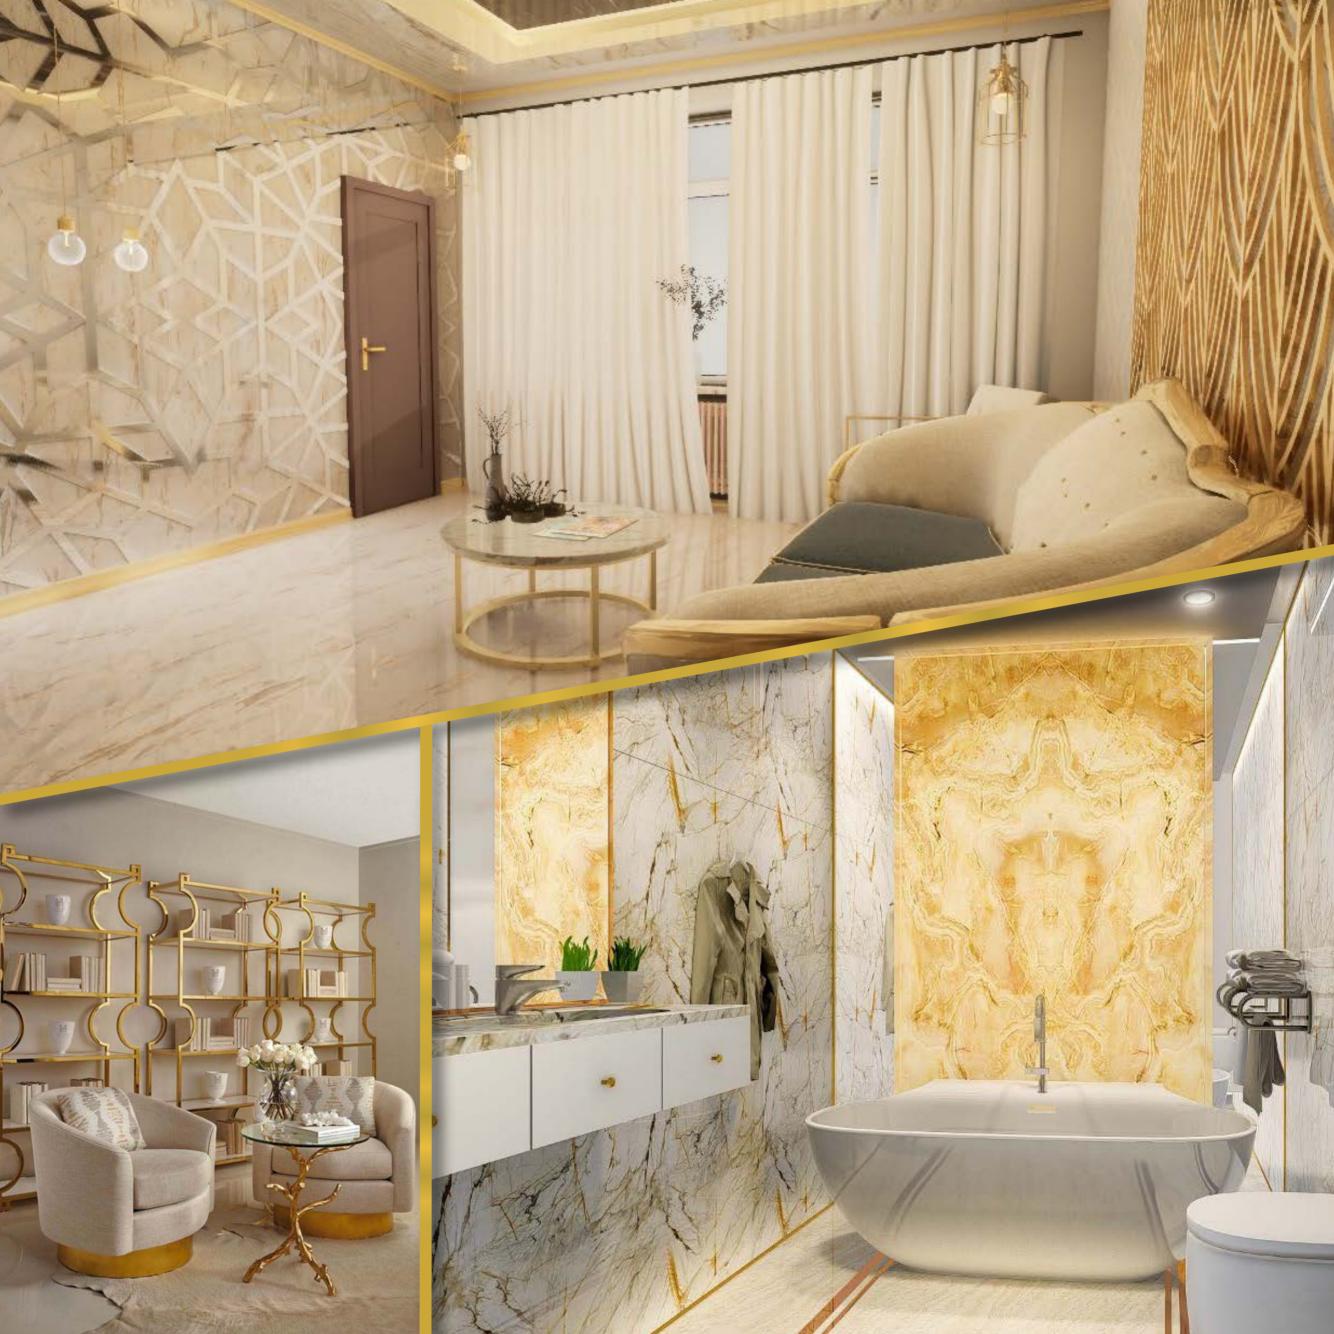

#### HEALTH & ENTERTAINMENT CLUB

- Modern Gymnasium
- o Sauna
- Temperature Controlled Swimming Pool (Separate pools for ladies, gents and kids)
- o Spa
- Jacuzzi
- Mini Golf
- Indoor Games (Snooker, Table Tennis etc)
- Bowling Alley

#### A HEALTHY LIFESTYLE AWAITS

The state of the art Health & Entertainment Club in Midtown Towers consists of a modern gymnasium for fitness enthusiasts, a sauna room, a soul soothing spa, temperature controlled swimming pool, mini golf, bowling alley and other indoor games.

## FEATURES

DEDICATED LOBBY

HEALTH CLUB

PARKING

SHUTTLE SERVICE TO & FRO METRO

JUICE BAR

24/7 SECURITY

COFFEE Shop

SPA

ELEVATORS & ESCALATORS

GARBAGE CHUTE

CARGO LIFT

ELECTRICITY BACKUP

ATM

KIDS POOL AREA

LARGE ATRIUM

Swimming Pool

CCTV

INTERNATIONAL & LOCAL BRANDS SHOPS

DUBAI STYLE WATER FALL

ELEVATORS

SAUNA ROOM

SALOON

CENTRALLY AIR CONDITION

DIRECT ACCESS TO SPA

FOOD COURT

STEAM ROOM

KIDS PLAY AREA

ELECTRICITY BACKUP

JACUZZI

LAVISH CORRIDORS

A LIFESTYLE YOU DESERVE A LUXURY YOU DESIRE