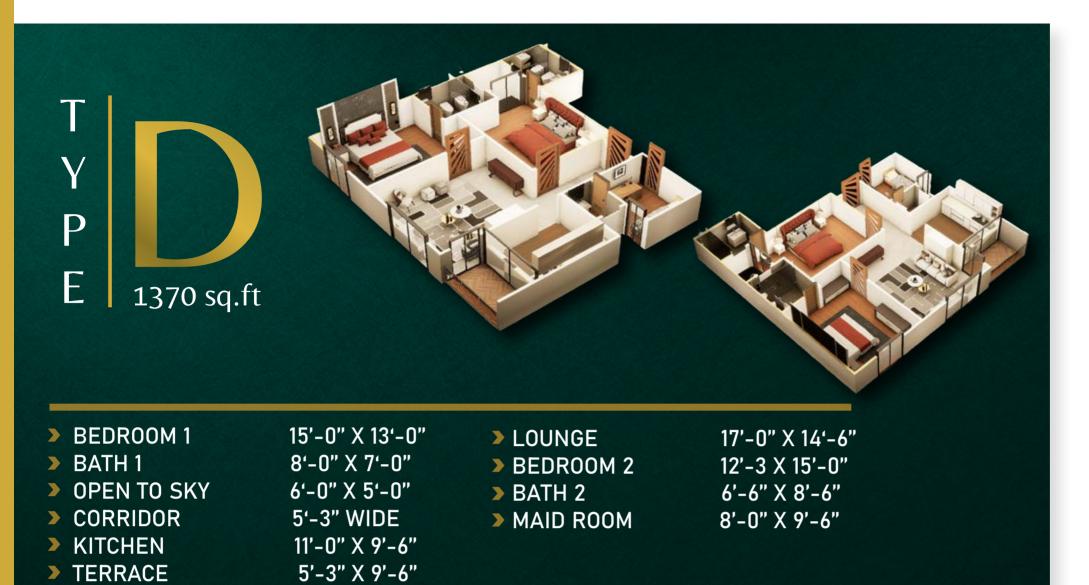

8'-0" X 6'-6" 15'-0" X 12'-6" 4'-6" WIDE 23'-0" X 13'-3" N 12'-0" X 6'-6" 5'-0" X 16'-0" 12'-0" X 9'-0" 4'0"X 5'-0"

| > | MAID ROOM  |
|---|------------|
| > | CORRIDOR   |
| > | BEDROOM 2  |
| > | BATH 3     |
| > | BED ROOM 3 |
| > | BATH 4     |
| > | DRESS      |

5'-0" WIDE 13'-0" X 14'-6" 7'-6" X 6'-0" 12'-0" X 15'-0" 5'-6 X 8'-6" 5'-6" X 6'-1.5"

- > OPEN KITCHEN > TERRACE 2
- > KITCHEN
- > BATH 2
- 12'-0" X 6'-6" 5'-0" X 16'-0" 12'-0" X 9'-0" 4'0"X 5'-0"
- > BATH 4 **DRESS**