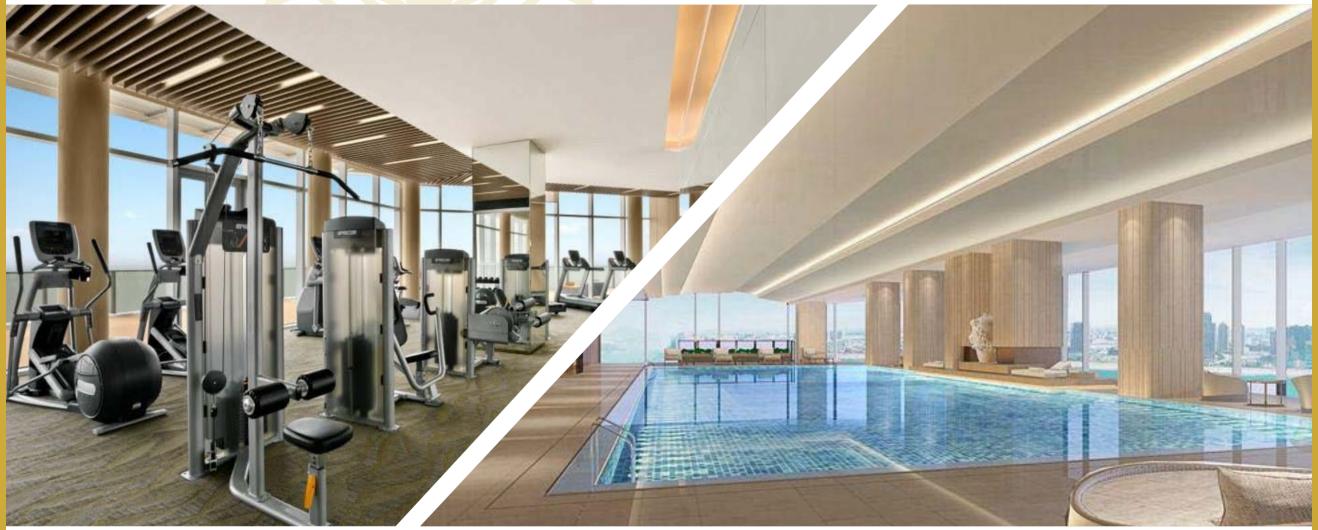

#### HEALTH & ENTERTAINMENT CLUB

- Modern Gymnasium
- o Sauna
- Temperature Controlled Swimming Pool (Separate pools for ladies, gents and kids)
- o Spa
- Jacuzzi
- Mini Golf
- Indoor Games (Snooker, Table Tennis etc)
- Bowling Alley

#### A HEALTHY LIFESTYLE AWAITS

The state of the art Health & Entertainment Club in Midtown Towers consists of a modern gymnasium for fitness enthusiasts, a sauna room, a soul soothing spa, temperature controlled swimming pool, mini golf, bowling alley and other indoor games.