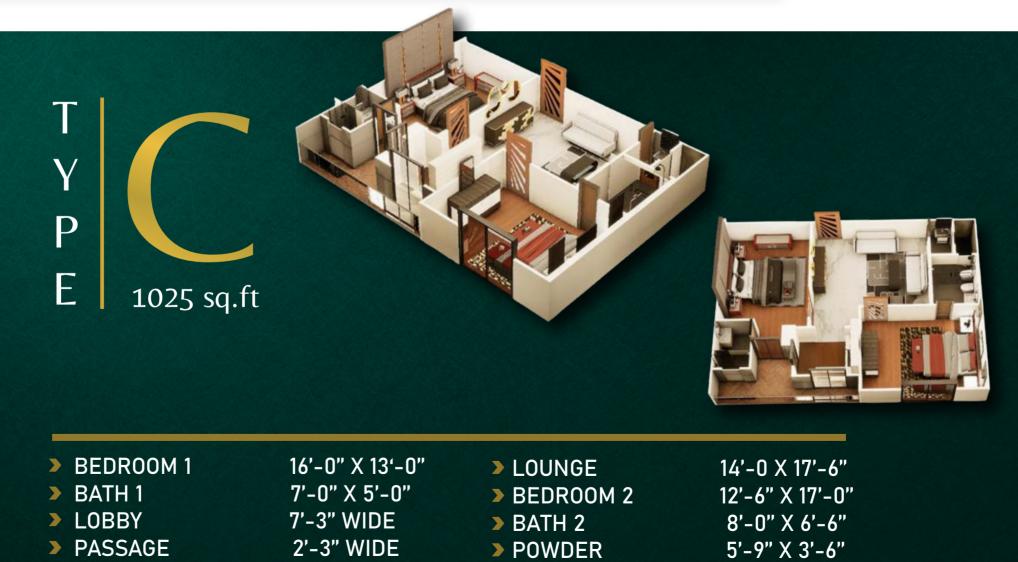

### APARTMENT LAYOUTS

- **TERRACE**
- > BATH 1
- > BEDROOM 1
- > KITCHEN
- LOUNGE
- > BEDROOM 2
- > BATH 2
- DRESS
- > POWDER

7'-9" X 7'-9" 8'-0" X 5'-6" 14'-6" X 13'-0" 7'-0" X 11'-0" 12'-0" X 13'-0" 12'-0" X 13'-0" 5'-0" X 7'-6" 5'-0" X 6'-0" 3'-9" X 5'-6"