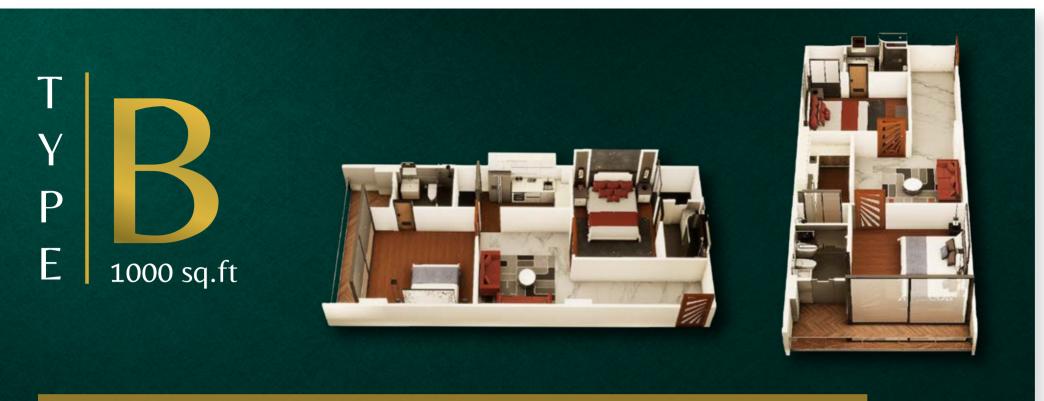

Midtown sets a new benchmark in apartment living. A new lifestyle awaits here offering spacious floor plans to provide an environment you desire. Midtown Residency offers variety of options to choose from including 1, 2, 3 and 4 bed exclusively designed apartments.

### APARTMENT LAYOUTS

- **TERRACE**
- > BATH 1
- > BEDROOM 1
- > KITCHEN
- LOUNGE
- > BEDROOM 2
- > BATH 2
- DRESS
- > POWDER

7'-9" X 7'-9" 8'-0" X 5'-6" 14'-6" X 13'-0" 7'-0" X 11'-0" 12'-0" X 13'-0" 12'-0" X 13'-0" 5'-0" X 7'-6" 5'-0" X 6'-0" 3'-9" X 5'-6"